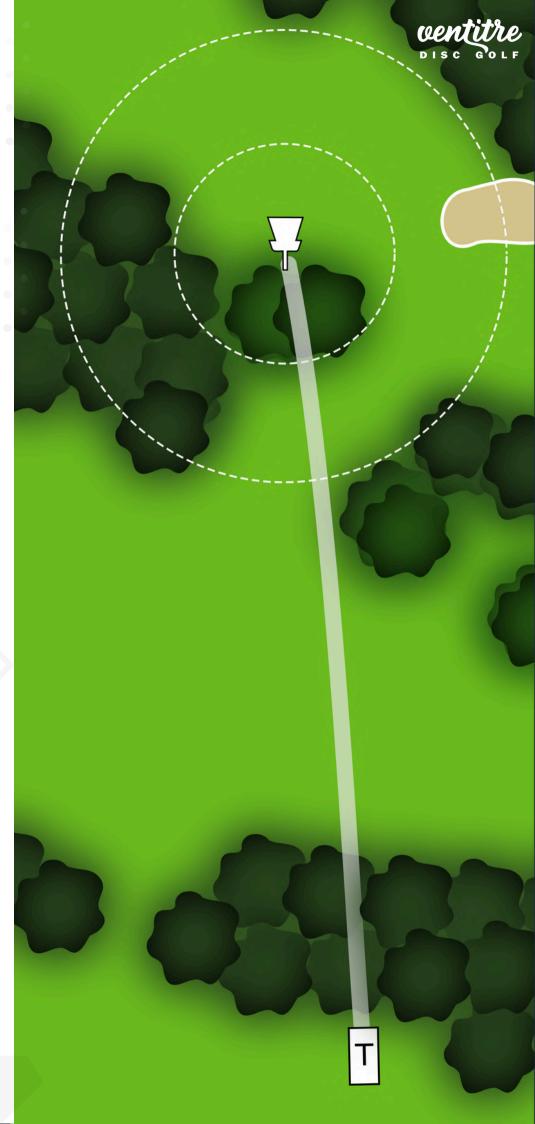

# COURSE MAP & SCORECARD

| HOLE | 1   | 2   | 3   | 4   | 5   | 6   | 7   | 8   | 9   | 10  | 11  | 12  | 13  | 14  | 15  | 16  | 17  | 18  | tot   |
|------|-----|-----|-----|-----|-----|-----|-----|-----|-----|-----|-----|-----|-----|-----|-----|-----|-----|-----|-------|
| PAR  | 3   | 3   | 3   | 3   | 4   | 4   | 3   | 3   | 4   | 3   | 4   | 3   | 3   | 3   | 3   | 3   | 3   | 4   | 59    |
| m    | 76  | 67  | 95  | 94  | 197 | 145 | 67  | 107 | 182 | 71  | 171 | 105 | 85  | 71  | 134 | 75  | 97  | 192 | 2.031 |
| ft   | 249 | 220 | 312 | 308 | 646 | 476 | 220 | 351 | 597 | 233 | 561 | 344 | 279 | 233 | 440 | 246 | 318 | 630 | 6.663 |

PAR G 76 m 249 ft 1 +3 m

**Bunker** is hazard

67 m 220 ft

∯ +0 m

PAR (G) 95 m 312 ft 1 + 5 m

OB in and beyond the stream bed and golf green

94 m 308 ft

₩ -3 m