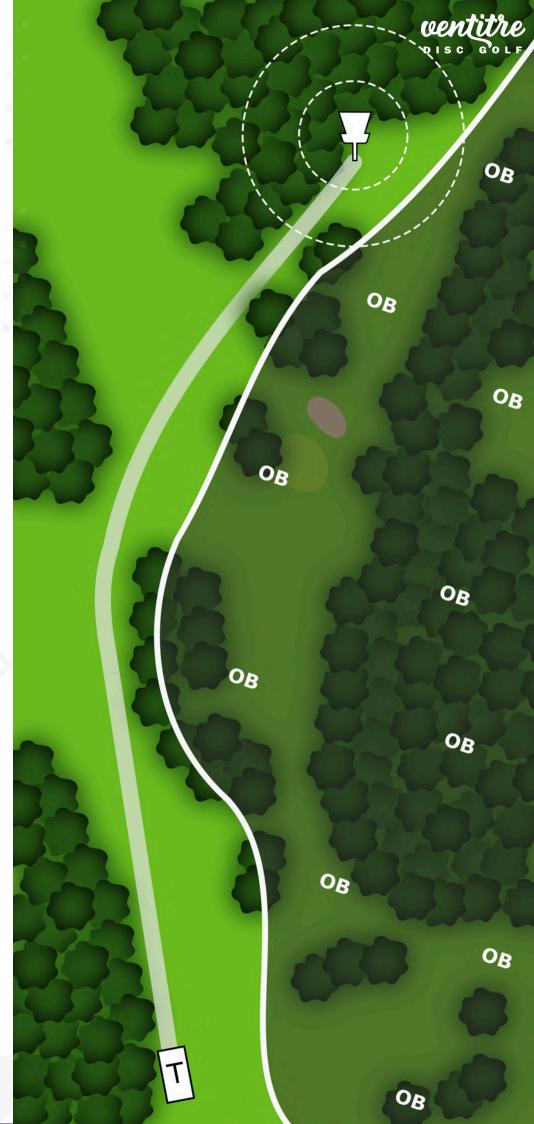

## **OUT OF BOUNDS**

OB areas are defined by red flags and white rope.

The golf greens are always OB. The bunkers are always hazard.

The stream bed and and the surrounding areas marked with red flags are OB.

Tree mando right.

OB over the red flags line.

Tree mando left. Watch out for possible hikers.

Watch out for possible hikers.

107m 351 ft

75 m 246 ft

₹ +5 m

97 m 318 ft 4 -6 m

OB over the red flags line on the left.