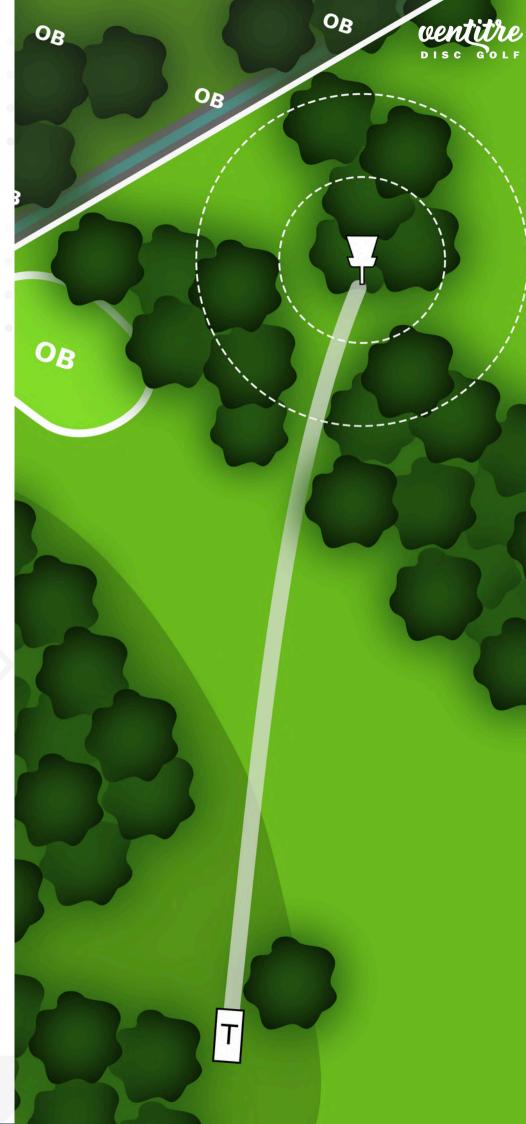

## **OUT OF BOUNDS**

OB areas are defined by red flags and white rope.

The golf greens are always OB. The bunkers are always hazard.

PAR G 76 m 249 ft 1 +3 m

**Bunker** is hazard

67 m 220 ft

∯ +0 m

PAR (G) 95 m 312 ft 1 + 5 m

OB in and beyond the stream bed and golf green

94 m 308 ft

₩ -3 m