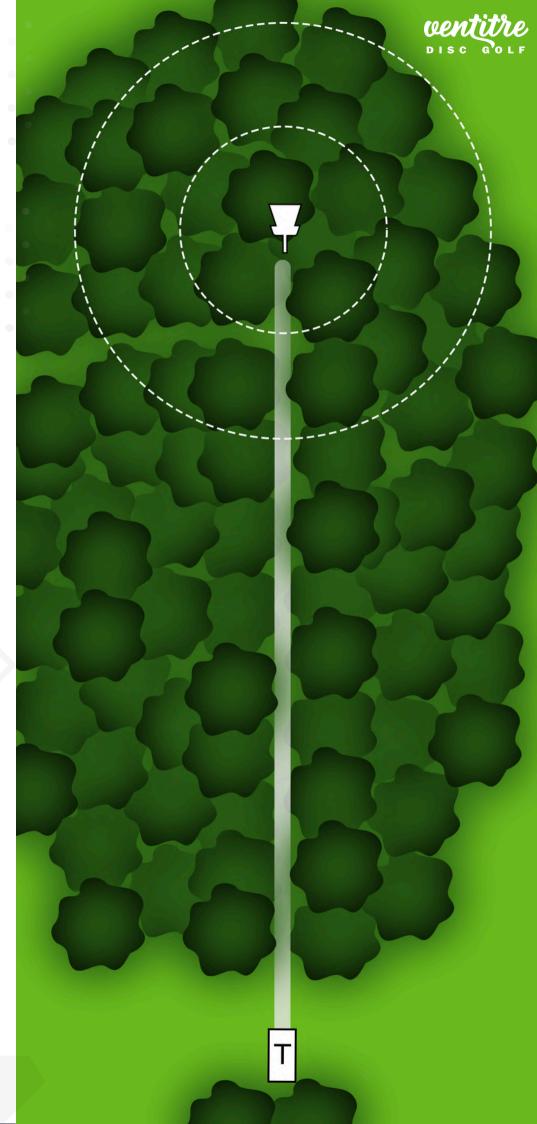

**∄ -3 m** 

Spotter needed. Check for players in the next fairway.

71 m 233 ft

∰ +5 m

PAR G

134 m 440 ft

₽ -7 m

Spotter needed. Check for players in the next fairway.