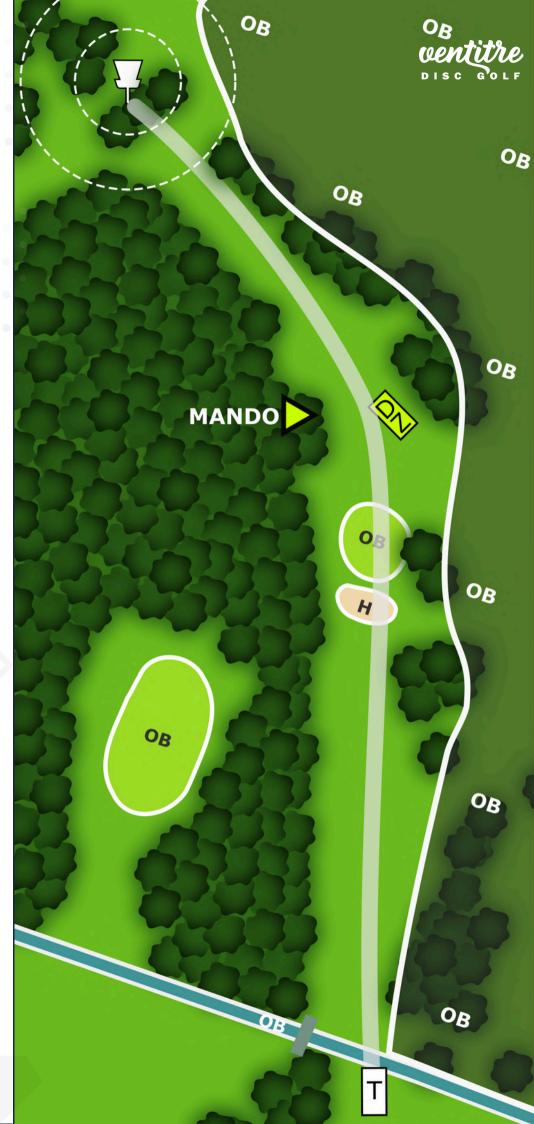

## **OUT OF BOUNDS**

OB areas are defined by red flags and white rope.

The golf greens are always OB. The bunkers are always hazard.

The stream bed and and the surrounding areas marked with red flags are OB.

Tree mando right.

OB over the red flags line.

Tree mando left. Watch out for possible hikers.

Watch out for possible hikers.

107m 351 ft