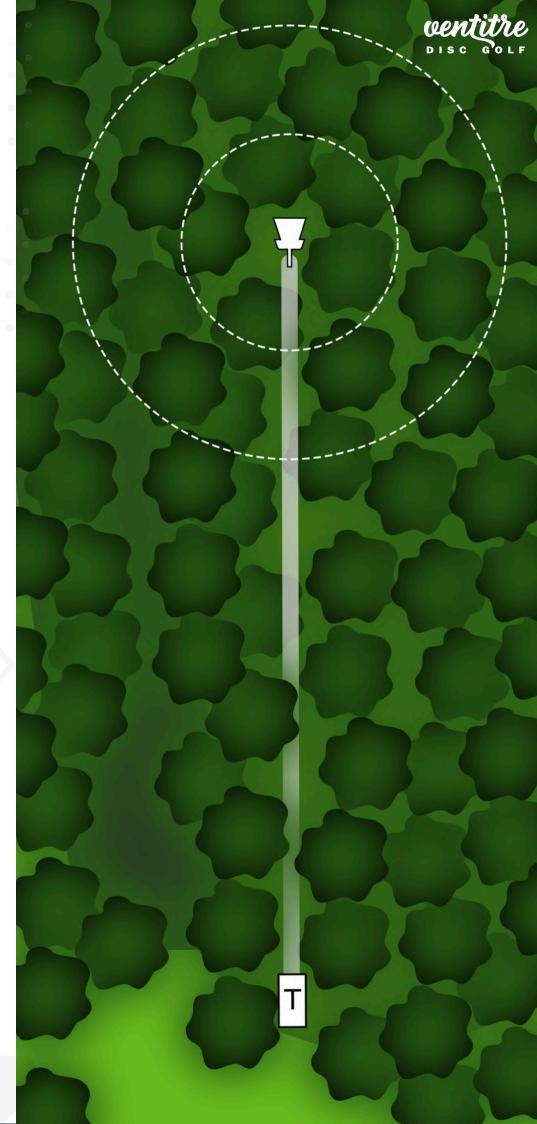

# COURSE MAP & SCORECARD

| HOLE | 1   | 2   | 3   | 4   | 5   | 6   | 7   | 8   | 9   | 10  | 11  | 12  | 13  | 14  | 15  | 16  | 17  | 18  | tot   |
|------|-----|-----|-----|-----|-----|-----|-----|-----|-----|-----|-----|-----|-----|-----|-----|-----|-----|-----|-------|
| PAR  | 3   | 3   | 3   | 3   | 4   | 4   | 3   | 3   | 4   | 3   | 4   | 3   | 3   | 3   | 3   | 3   | 3   | 4   | 59    |
| m    | 76  | 67  | 95  | 94  | 197 | 145 | 67  | 107 | 182 | 71  | 171 | 105 | 85  | 71  | 134 | 75  | 97  | 192 | 2.031 |
| ft   | 249 | 220 | 312 | 308 | 646 | 476 | 220 | 351 | 597 | 233 | 561 | 344 | 279 | 233 | 440 | 246 | 318 | 630 | 6.663 |