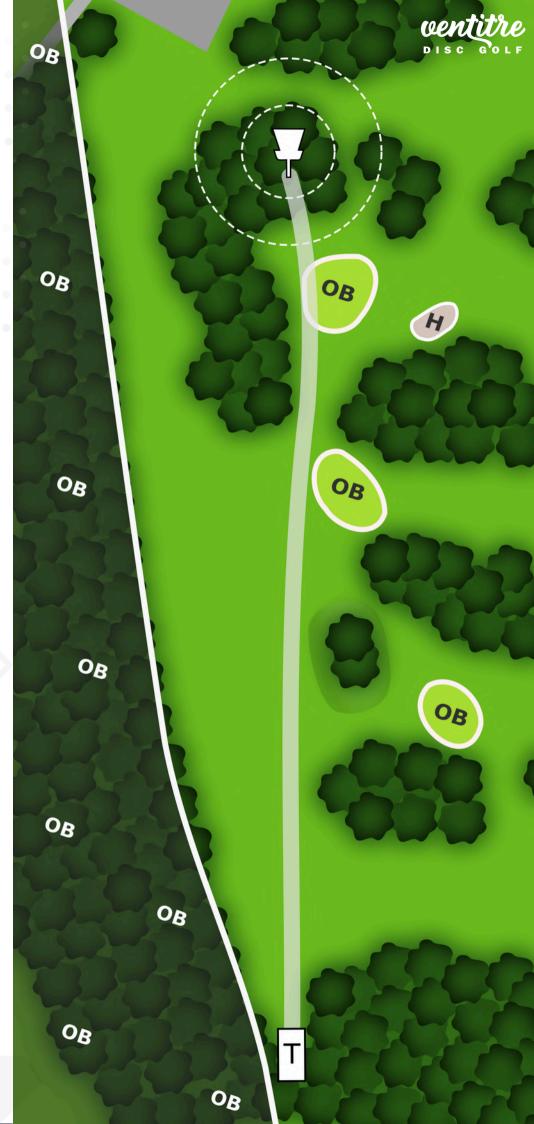

# COURSE MAP & SCORECARD

| HOLE | 1   | 2   | 3   | 4   | 5   | 6   | 7   | 8   | 9   | 10  | 11  | 12  | 13  | 14  | 15  | 16  | 17  | 18  | tot   |
|------|-----|-----|-----|-----|-----|-----|-----|-----|-----|-----|-----|-----|-----|-----|-----|-----|-----|-----|-------|
| PAR  | 3   | 3   | 3   | 3   | 4   | 4   | 3   | 3   | 4   | 3   | 4   | 3   | 3   | 3   | 3   | 3   | 3   | 4   | 59    |
| m    | 76  | 67  | 95  | 94  | 197 | 145 | 67  | 107 | 182 | 71  | 171 | 105 | 85  | 71  | 134 | 75  | 97  | 192 | 2.031 |
| ft   | 249 | 220 | 312 | 308 | 646 | 476 | 220 | 351 | 597 | 233 | 561 | 344 | 279 | 233 | 440 | 246 | 318 | 630 | 6.663 |

75 m 246 ft

₹ +5 m

97 m 318 ft 4 -6 m

OB over the red flags line on the left.