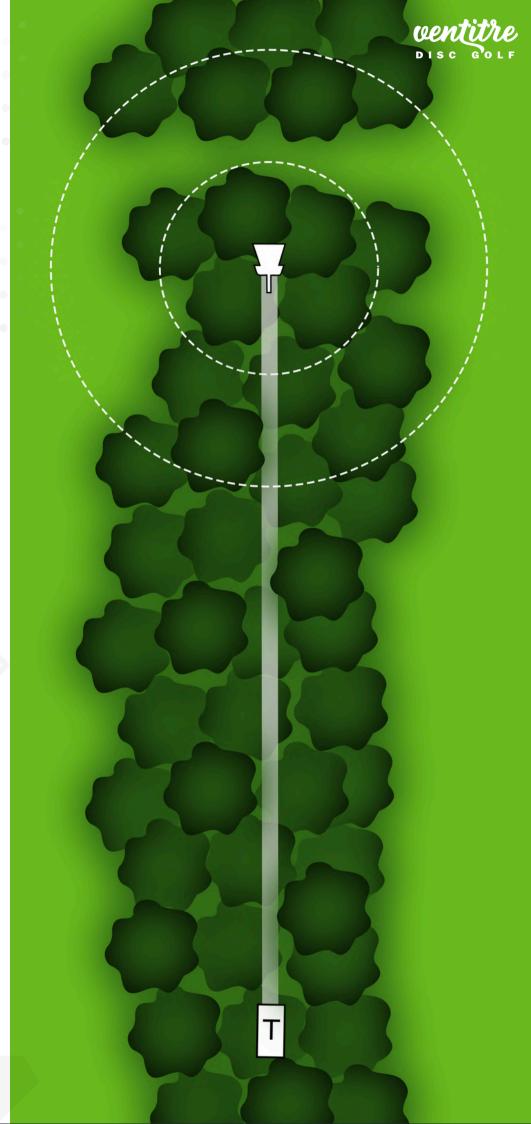

# COURSE MAP & SCORECARD

| HOLE | 1   | 2   | 3   | 4   | 5   | 6   | 7   | 8   | 9   | 10  | 11  | 12  | 13  | 14  | 15  | 16  | 17  | 18  | tot   |
|------|-----|-----|-----|-----|-----|-----|-----|-----|-----|-----|-----|-----|-----|-----|-----|-----|-----|-----|-------|
| PAR  | 3   | 3   | 3   | 3   | 4   | 4   | 3   | 3   | 4   | 3   | 4   | 3   | 3   | 3   | 3   | 3   | 3   | 4   | 59    |
| m    | 76  | 67  | 95  | 94  | 197 | 145 | 67  | 107 | 182 | 71  | 171 | 105 | 85  | 71  | 134 | 75  | 97  | 192 | 2.031 |
| ft   | 249 | 220 | 312 | 308 | 646 | 476 | 220 | 351 | 597 | 233 | 561 | 344 | 279 | 233 | 440 | 246 | 318 | 630 | 6.663 |

The stream bed and and the surrounding areas marked with red flags are OB.

Tree mando right.

OB over the red flags line.

Tree mando left. Watch out for possible hikers.

Watch out for possible hikers.

107m 351 ft