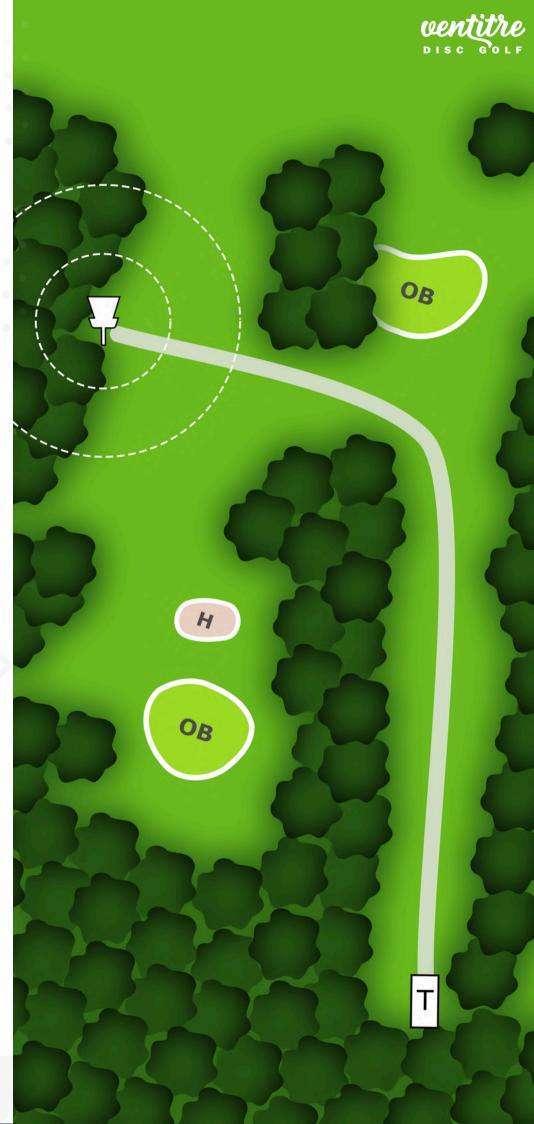

## **OUT OF BOUNDS**

OB areas are defined by red flags and white rope.

The golf greens are always OB. The bunkers are always hazard.

₫ -4 m

Watch out for possible hikers and players on hole 9.

PAR (1) 182 m 597 ft 14 m

Watch out for players on hole 8.

Watch out for possible hikers.

PAR (1) 171 m 561 ft 1.2 m

105 m 351 ft -3 m

85 m 279 ft