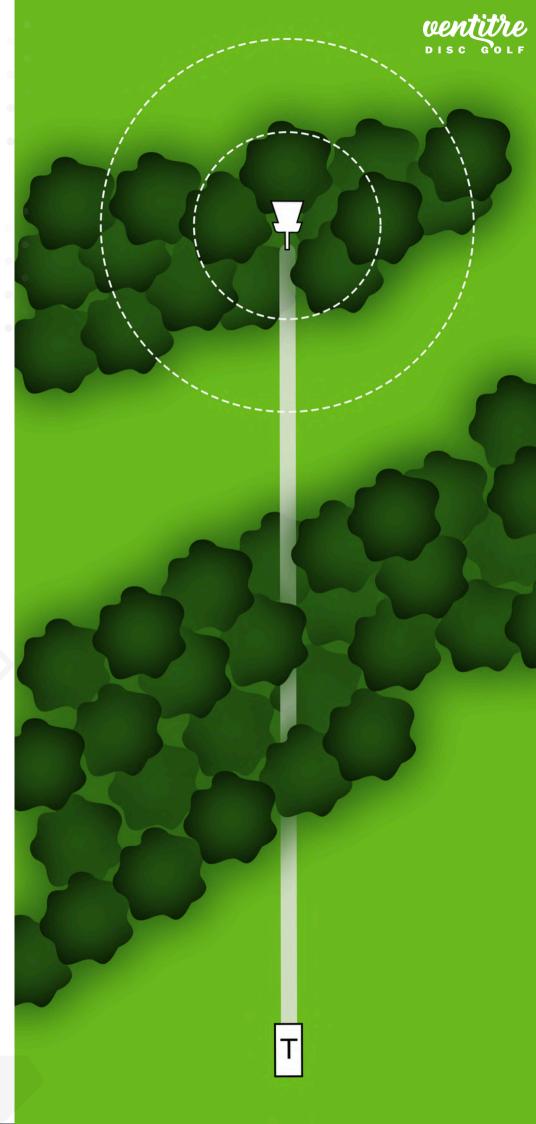

PAR G 76 m 249 ft 1 +3 m

**Bunker** is hazard

67 m 220 ft

∯ +0 m

PAR (G) 95 m 312 ft 1 + 5 m

OB in and beyond the stream bed and golf green

94 m 308 ft

₩ -3 m