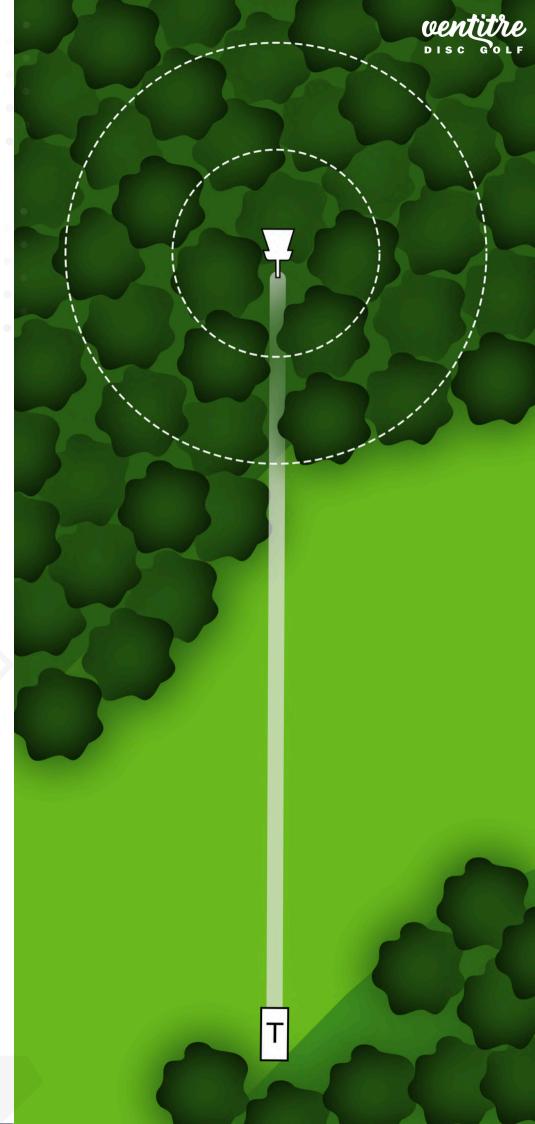

# COURSE MAP & SCORECARD

| HOLE | 1   | 2   | 3   | 4   | 5   | 6   | 7   | 8   | 9   | 10  | 11  | 12  | 13  | 14  | 15  | 16  | 17  | 18  | tot   |
|------|-----|-----|-----|-----|-----|-----|-----|-----|-----|-----|-----|-----|-----|-----|-----|-----|-----|-----|-------|
| PAR  | 3   | 3   | 3   | 3   | 4   | 4   | 3   | 3   | 4   | 3   | 4   | 3   | 3   | 3   | 3   | 3   | 3   | 4   | 59    |
| m    | 76  | 67  | 95  | 94  | 197 | 145 | 67  | 107 | 182 | 71  | 171 | 105 | 85  | 71  | 134 | 75  | 97  | 192 | 2.031 |
| ft   | 249 | 220 | 312 | 308 | 646 | 476 | 220 | 351 | 597 | 233 | 561 | 344 | 279 | 233 | 440 | 246 | 318 | 630 | 6.663 |

PAR G 76 m 249 ft 1 +3 m

**Bunker** is hazard

67 m 220 ft

∯ +0 m

PAR (G) 95 m 312 ft 1 + 5 m

OB in and beyond the stream bed and golf green

94 m 308 ft

₩ -3 m