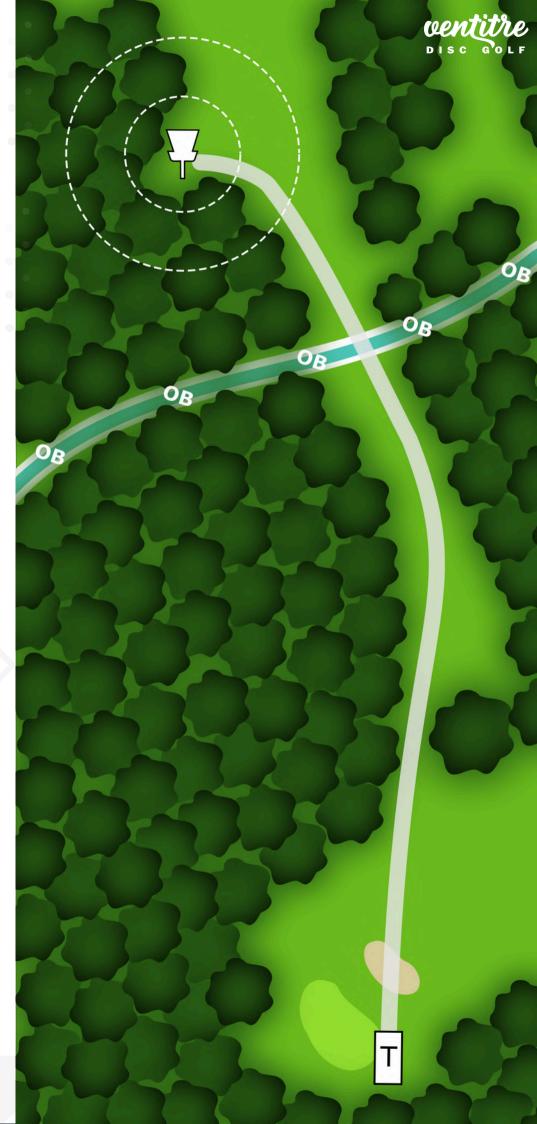

## **OUT OF BOUNDS**

OB areas are defined by red flags and white rope.

The golf greens are always OB. The bunkers are always hazard.

# COURSE MAP & SCORECARD

| HOLE | 1   | 2   | 3   | 4   | 5   | 6   | 7   | 8   | 9   | 10  | 11  | 12  | 13  | 14  | 15  | 16  | 17  | 18  | tot   |
|------|-----|-----|-----|-----|-----|-----|-----|-----|-----|-----|-----|-----|-----|-----|-----|-----|-----|-----|-------|
| PAR  | 3   | 3   | 3   | 3   | 4   | 4   | 3   | 3   | 4   | 3   | 4   | 3   | 3   | 3   | 3   | 3   | 3   | 4   | 59    |
| m    | 76  | 67  | 95  | 94  | 197 | 145 | 67  | 107 | 182 | 71  | 171 | 105 | 85  | 71  | 134 | 75  | 97  | 192 | 2.031 |
| ft   | 249 | 220 | 312 | 308 | 646 | 476 | 220 | 351 | 597 | 233 | 561 | 344 | 279 | 233 | 440 | 246 | 318 | 630 | 6.663 |

75 m 246 ft

₹ +5 m

97 m 318 ft 4 -6 m

OB over the red flags line on the left.