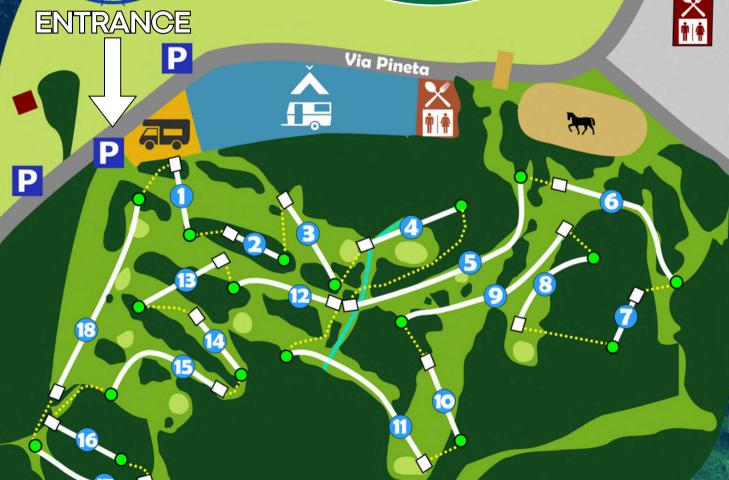

# COURSE MAP & SCORECARD

| HOLE | 1   | 2   | 3   | 4   | 5   | 6   | 7   | 8   | 9   | 10  | 11  | 12  | 13  | 14  | 15  | 16  | 17  | 18  | tot   |
|------|-----|-----|-----|-----|-----|-----|-----|-----|-----|-----|-----|-----|-----|-----|-----|-----|-----|-----|-------|
| PAR  | 3   | 3   | 3   | 3   | 4   | 4   | 3   | 3   | 4   | 3   | 4   | 3   | 3   | 3   | 3   | 3   | 3   | 4   | 59    |
| m    | 76  | 67  | 95  | 94  | 197 | 145 | 67  | 107 | 182 | 71  | 171 | 105 | 85  | 71  | 134 | 75  | 97  | 192 | 2.031 |
| ft   | 249 | 220 | 312 | 308 | 646 | 476 | 220 | 351 | 597 | 233 | 561 | 344 | 279 | 233 | 440 | 246 | 318 | 630 | 6.663 |