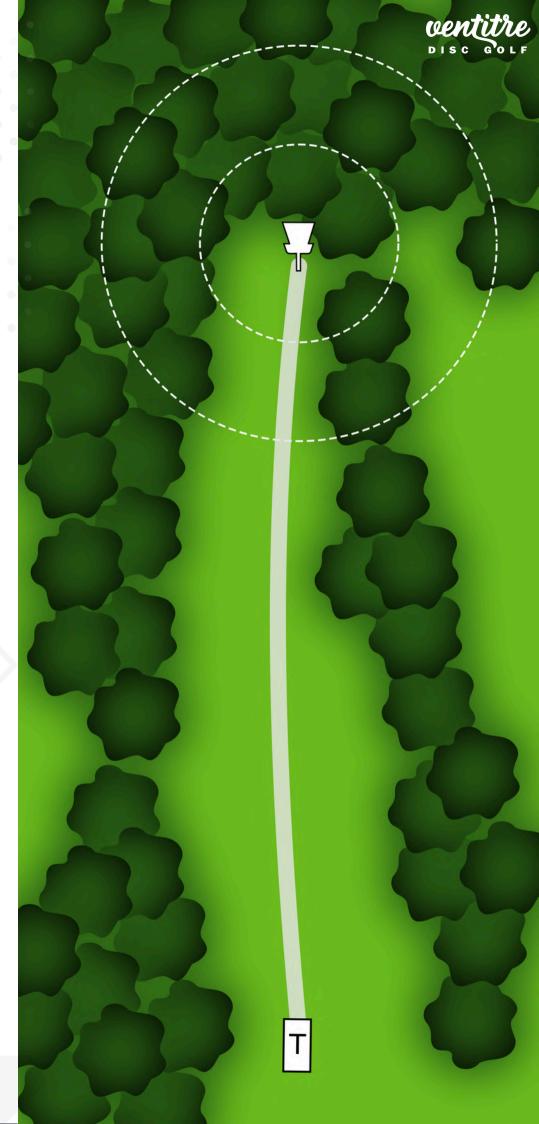

The stream bed and and the surrounding areas marked with red flags are OB.

Tree mando right.

OB over the red flags line.

Tree mando left. Watch out for possible hikers.

Watch out for possible hikers.

107m 351 ft