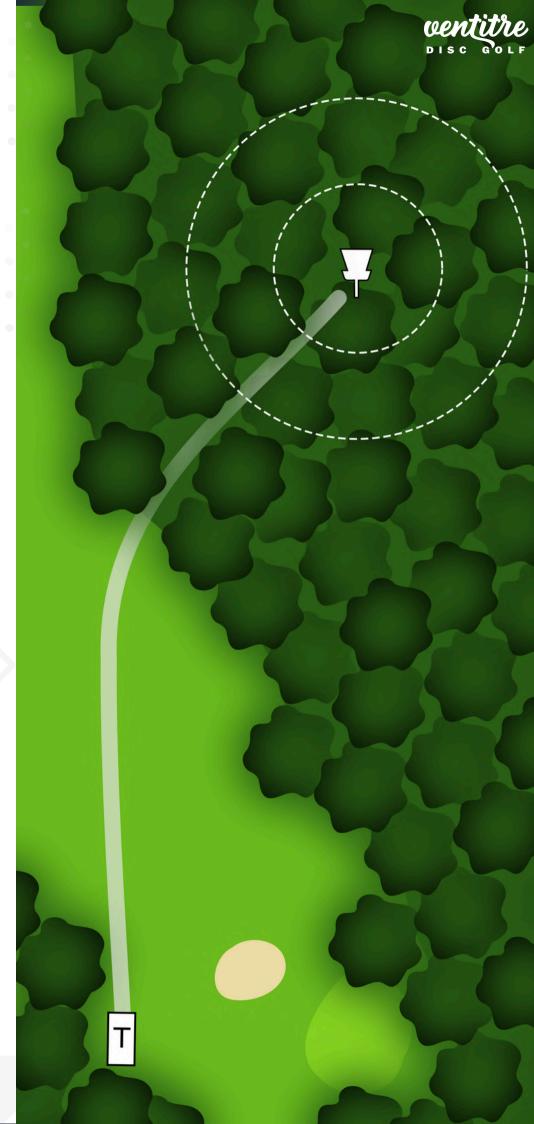

**∄ -3 m** 

Spotter needed. Check for players in the next fairway.

71 m 233 ft

∰ +5 m

PAR G

134 m 440 ft

₽ -7 m

Spotter needed. Check for players in the next fairway.