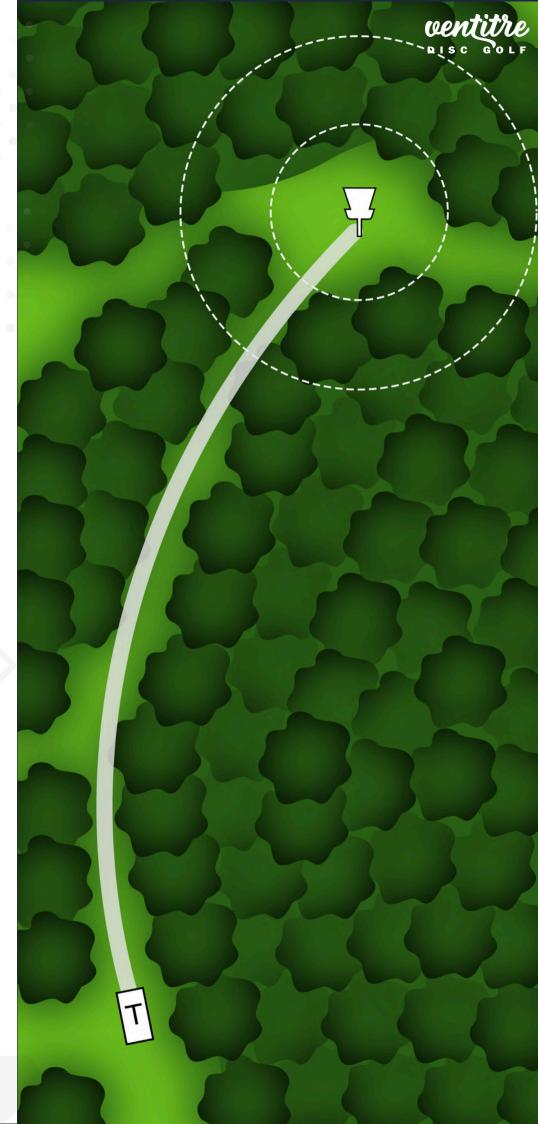

# COURSE MAP & SCORECARD

| HOLE | 1   | 2   | 3   | 4   | 5   | 6   | 7   | 8   | 9   | 10  | 11  | 12  | 13  | 14  | 15  | 16  | 17  | 18  | tot   |
|------|-----|-----|-----|-----|-----|-----|-----|-----|-----|-----|-----|-----|-----|-----|-----|-----|-----|-----|-------|
| PAR  | 3   | 3   | 3   | 3   | 4   | 4   | 3   | 3   | 4   | 3   | 4   | 3   | 3   | 3   | 3   | 3   | 3   | 4   | 59    |
| m    | 76  | 67  | 95  | 94  | 197 | 145 | 67  | 107 | 182 | 71  | 171 | 105 | 85  | 71  | 134 | 75  | 97  | 192 | 2.031 |
| ft   | 249 | 220 | 312 | 308 | 646 | 476 | 220 | 351 | 597 | 233 | 561 | 344 | 279 | 233 | 440 | 246 | 318 | 630 | 6.663 |

75 m 246 ft

₹ +5 m

97 m 318 ft 4 -6 m

OB over the red flags line on the left.