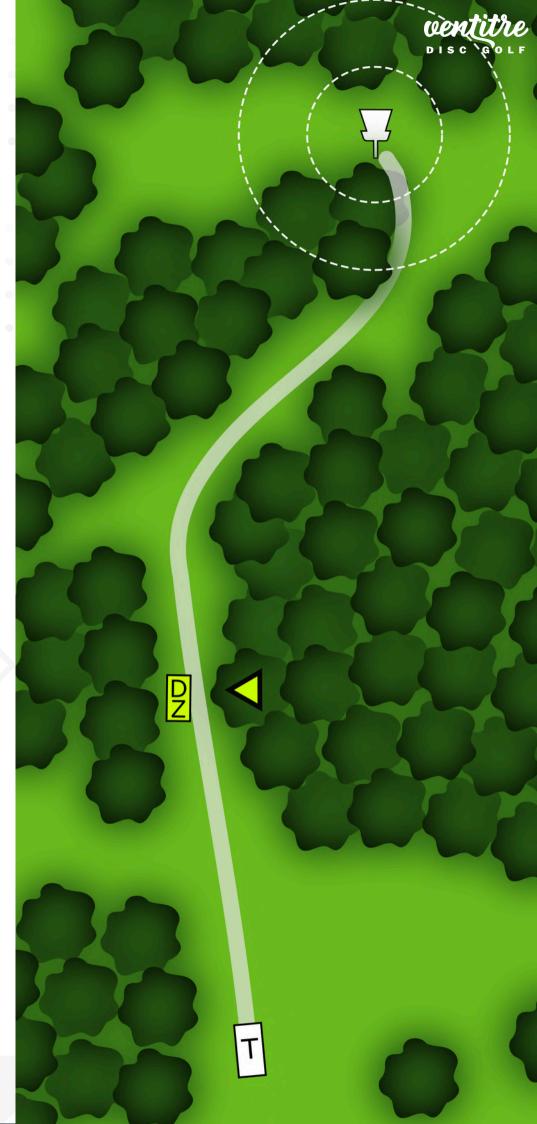

# COURSE MAP & SCORECARD

| HOLE | 1   | 2   | 3   | 4   | 5   | 6   | 7   | 8   | 9   | 10  | 11  | 12  | 13  | 14  | 15  | 16  | 17  | 18  | tot   |
|------|-----|-----|-----|-----|-----|-----|-----|-----|-----|-----|-----|-----|-----|-----|-----|-----|-----|-----|-------|
| PAR  | 3   | 3   | 3   | 3   | 4   | 4   | 3   | 3   | 4   | 3   | 4   | 3   | 3   | 3   | 3   | 3   | 3   | 4   | 59    |
| m    | 76  | 67  | 95  | 94  | 197 | 145 | 67  | 107 | 182 | 71  | 171 | 105 | 85  | 71  | 134 | 75  | 97  | 192 | 2.031 |
| ft   | 249 | 220 | 312 | 308 | 646 | 476 | 220 | 351 | 597 | 233 | 561 | 344 | 279 | 233 | 440 | 246 | 318 | 630 | 6.663 |