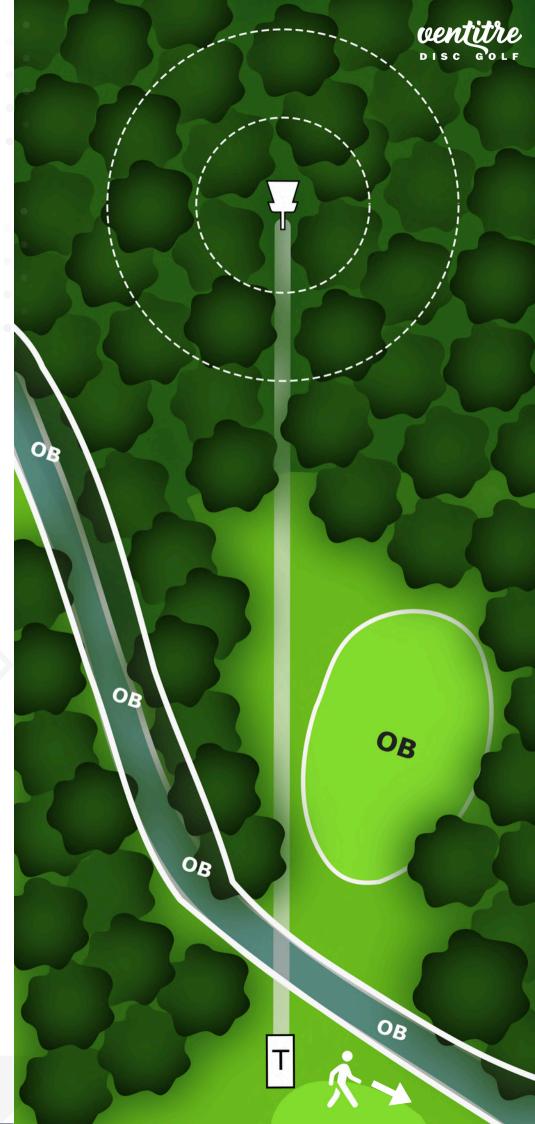

## **OUT OF BOUNDS**

OB areas are defined by red flags and white rope.

The golf greens are always OB. The bunkers are always hazard.