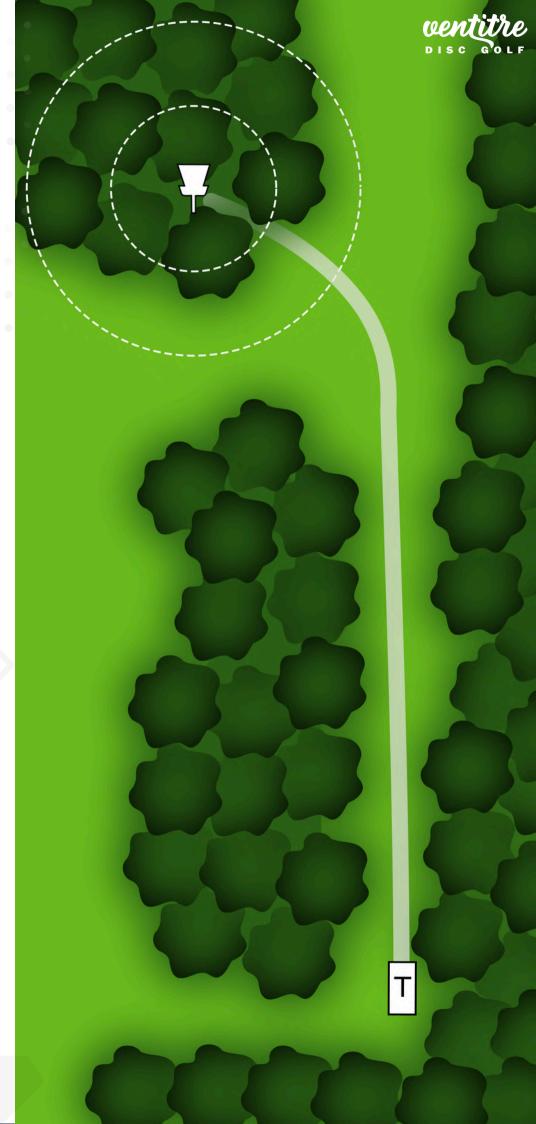

# COURSE MAP & SCORECARD

| HOLE | 1   | 2   | 3   | 4   | 5   | 6   | 7   | 8   | 9   | 10  | 11  | 12  | 13  | 14  | 15  | 16  | 17  | 18  | tot   |
|------|-----|-----|-----|-----|-----|-----|-----|-----|-----|-----|-----|-----|-----|-----|-----|-----|-----|-----|-------|
| PAR  | 3   | 3   | 3   | 3   | 4   | 4   | 3   | 3   | 4   | 3   | 4   | 3   | 3   | 3   | 3   | 3   | 3   | 4   | 59    |
| m    | 76  | 67  | 95  | 94  | 197 | 145 | 67  | 107 | 182 | 71  | 171 | 105 | 85  | 71  | 134 | 75  | 97  | 192 | 2.031 |
| ft   | 249 | 220 | 312 | 308 | 646 | 476 | 220 | 351 | 597 | 233 | 561 | 344 | 279 | 233 | 440 | 246 | 318 | 630 | 6.663 |

**∄ -3 m** 

Spotter needed. Check for players in the next fairway.

71 m 233 ft

∰ +5 m

PAR G

134 m 440 ft

₽ -7 m

Spotter needed. Check for players in the next fairway.